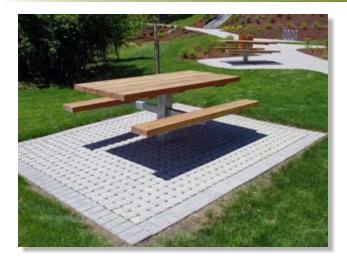

## Uni-Ecoloc®

Uni-Ecoloc® is an environmentally beneficial heavy-duty paving system designed to reduce stormwater runoff on industrial and commercial pavements.

Uni-Ecoloc is a L-shaped interlocking concrete paver and part of the

Uni-Anchorlock family of pavers. Ecoloc pavers provide a highly durable, yet permeable pavement capable for supporting the highest vehicle loads. When installed, the unique patented design creates drainage openings in the pavement's surface, which facilitate rainwater infiltration like the Eco-Stone® system. Uni-Ecoloc is a mechanically installed product.

Ecoloc pavers are perfect for municipal, commercial and industrial applications.

 $3\ ^{1}/_{8}$  " x 8  $^{7}/_{8}$  " x 8  $^{7}/_{8}$  " 8 cm x 22.5 cm x 22.5 cm