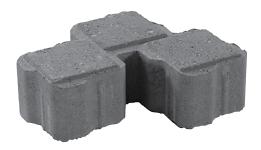

## Uni-Ecoloc®

Uni-Ecoloc® is an environmentally beneficial heavy-duty paving system designed to reduce stormwater runoff on industrial and commercial pavements.

Uni-Ecoloc is a L-shaped interlocking concrete paver and part of the

Uni-Anchorlock family of pavers. Ecoloc pavers provide a highly durable, yet permeable pavement capable for supporting the highest vehicle loads. When installed, the unique patented design creates drainage openings in the pavement's surface, which facilitate rainwater infiltration like the Eco-Stone® system. Uni-Ecoloc is a mechanically installed product.

Ecoloc pavers are perfect for municipal, commercial and industrial applications.

 $3\ ^{1}/_{8}$  " x 8  $^{7}/_{8}$  " x 8  $^{7}/_{8}$  " 8 cm x 22.5 cm x 22.5 cm