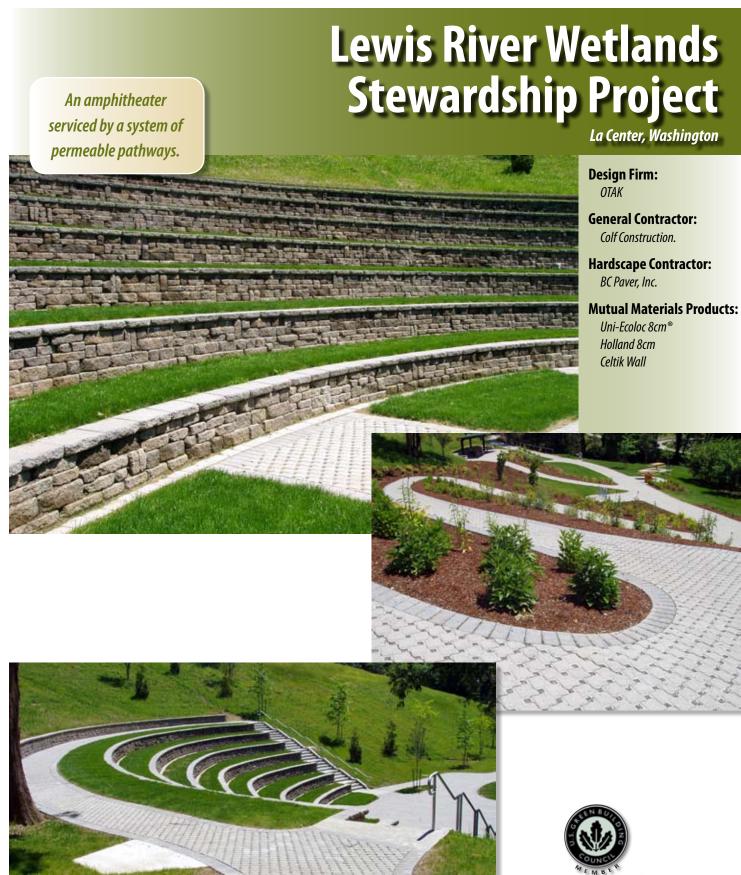

## Uni-Ecoloc®

Uni-Ecoloc® is an environmentally beneficial heavy-duty paving system designed to reduce stormwater runoff on industrial and commercial pavements.

Uni-Ecoloc is a L-shaped interlocking concrete paver and part of the

Uni-Anchorlock family of pavers. Ecoloc pavers provide a highly durable, yet permeable pavement capable for supporting the highest vehicle loads. When installed, the unique patented design creates drainage openings in the pavement's surface, which facilitate rainwater infiltration like the Eco-Stone® system. Uni-Ecoloc is a mechanically installed product.

Ecoloc pavers are perfect for municipal, commercial and industrial applications.

 $3\ ^{1}/_{8}$  " x 8  $^{7}/_{8}$  " x 8  $^{7}/_{8}$  " 8 cm x 22.5 cm x 22.5 cm